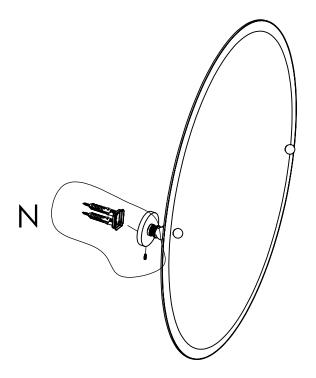

#### **Step 2:** Attach Bracket to Mounting Plate.

Place bracket on mounting plate and secure by tightening set screw as shown below.

### **PERSPECTIVE**