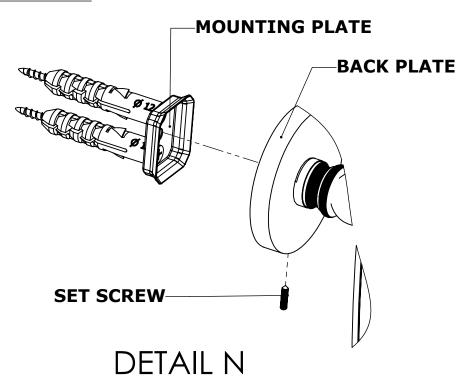

#### **Step 2:** Attach Bracket to Mounting Plate.

Place bracket on mounting plate and secure by tightening set screw as shown below.