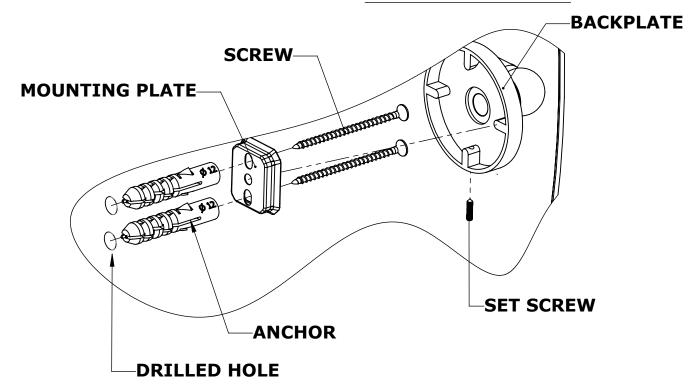

#### Step 1: Drill holes in Wall for screw anchors and attach Mounting Plate to Wall

Determine your desired location for installation and make a mark for the location of the mounting plate. Remove mounting plate from backplate by loosening set screw in backplate as pictured below. Place center hole of mounting plate over mark made above. Make 2 marks where mounting screws will be placed as shown below. Drill hole at each of the marks. (You may substitute other style mounting anchors or screws if desired). Place anchors into the holes made. Place mounting plate over