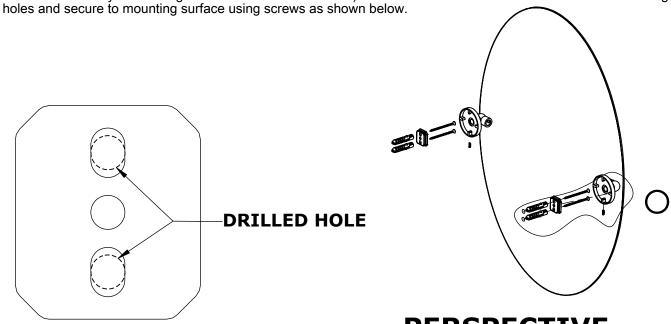

#### Step 1: Drill holes in Wall for screw anchors and attach Mounting Plate to Wall

Determine your desired location for installation and make a mark for the location of the mounting plate. Remove mounting plate from backplate by loosening set screw in backplate as pictured below. Place center hole of mounting plate over mark made above. Make 2 marks where mounting screws will be placed as shown below. Drill hole at each of the marks. (You may substitute other style mounting anchors or screws if desired). Place anchors into the holes made. Place mounting plate over

### **PERSPECTIVE**

**DETAIL O** 